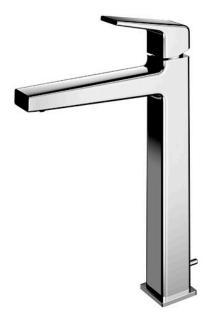

#### GB Series Single Lever Lavatory Faucet (Tall Vessel) (w/ Pop-up Waste)

## **F**eatures

- Stately squareness and beveled edges imbue a space with dignity
- Gently beveled with balanced highlights accentuate the shape of the gradually narrowing spout
- Easy Installation and Usage
- Long lasting, COMFORT GLIDE mechanism for a smooth operation
- The PVD finishes provides both beauty and strength, adding rich color to the bathroom space