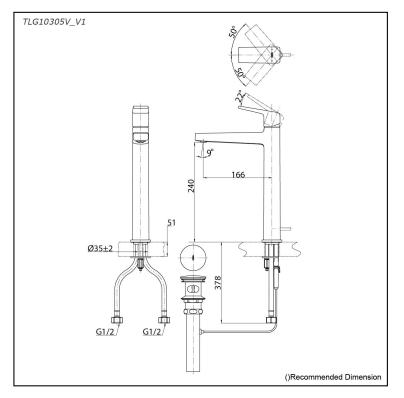

# TLG10305V\_V1

## **S**pecifications

Material: Brass Water Pressure: 0.05MPa~1.0MPa

Parts description

• TLG10305V\_V1 Single Lever Lavatory Faucet (w/ Pop-up Waste)

reddot winner 2020

FAUCETS Flow Rate TLG10305V\_V1 7-6 5 4 Flow Rate (L/min) 3 2 1 0+ 0.3 0.7 0.8 0.1 0.2 0.4 0.5 0.6