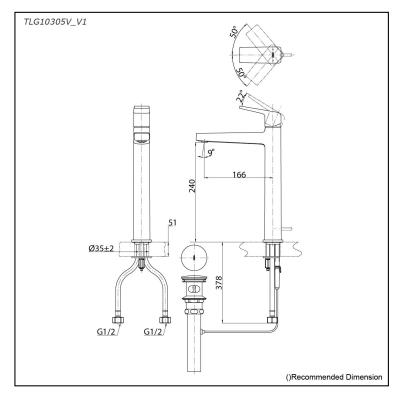

# TLG10305V\_V1

# **S**pecifications

Material: Brass Water Pressure: 0.05MPa~1.0MPa

Parts description

• TLG10305V\_V1 Single Lever Lavatory Faucet (w/ Pop-up Waste)

reddot winner 2020

FAUCETS Flow Rate TLG10305V\_V1 7-6 5 4 Flow Rate (L/min) 3 2 1 0+ 0.3 0.7 0.8 0.1 0.2 0.4 0.5 0.6