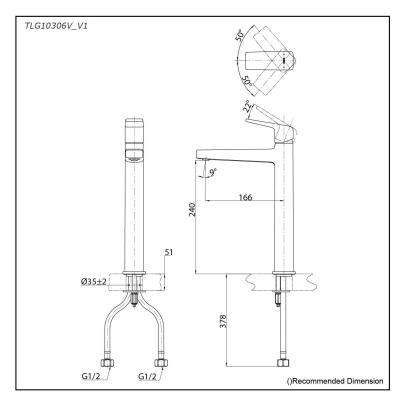

## Specifications 5

Material: Brass

Water Pressure: 0.05MPa~1.0MPa

TLG10306V\_V1 Single Lever Lavatory Faucet (w/o Pop-up Waste)

**FAUCETS** 