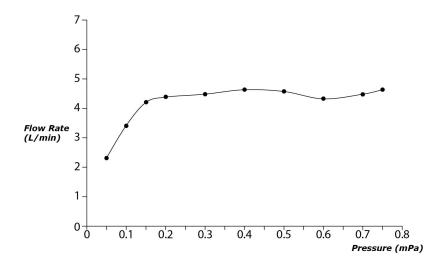

GB Series Single Lever Lavatory Faucet (Tall Vessel) (w/o Pop-up Waste)





- Stately squareness and beveled edges imbue a space with dignity
- Gently beveled with balanced highlights accentuate the shape of the gradually narrowing spout
- Easy Installation and Usage
- Long lasting, COMFORT GLIDE mechanism for a smooth operation
- The PVD finishes provides both beauty and strength, adding rich color to the bathroom space

## Specifications 5

Material: Brass

Water Pressure: 0.05MPa~1.0MPa



TLG10306V\_V1 Single Lever Lavatory Faucet (w/o Pop-up Waste)







**FAUCETS** 

## Flow Rate

TLG10306V\_V1