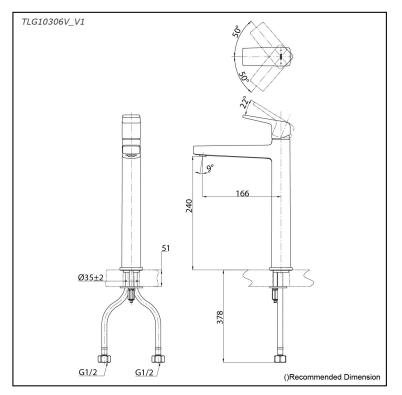

## TLG10306V\_V1

## **S**pecifications

Material: Brass Water Pressure: 0.05MPa~1.0MPa

Parts description

TLG10306V\_V1
Single Lever Lavatory Faucet
(w/o Pop-up Waste)

reddot winner 2020

TLG10306V\_V1

0.7

0.6