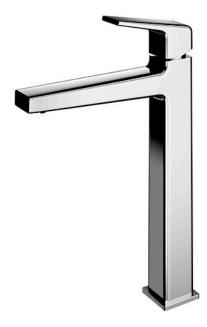

## FAUCETS

GB Series Single Lever Lavatory Faucet (Tall Vessel) (w/o Pop-up Waste)

## **F**eatures

- Stately squareness and beveled edges imbue a space with dignity
- Gently beveled with balanced highlights accentuate the shape of the gradually narrowing spout
- Easy Installation and Usage
- Long lasting, COMFORT GLIDE mechanism for a smooth operation
- The PVD finishes provides both beauty and strength, adding rich color to the bathroom space