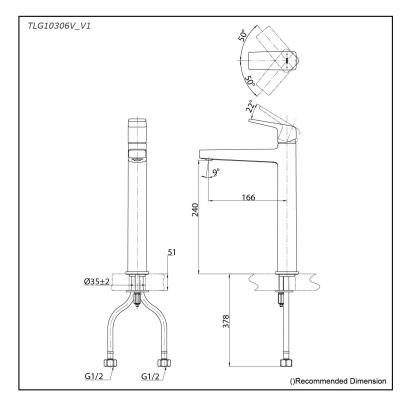

## Parts description

TLG10306V\_V1 Single Lever Lavatory Faucet (w/o Pop-up Waste)

**FAUCETS** 