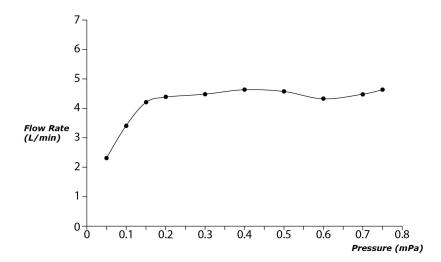

## GB Series Single Lever Lavatory Faucet (Tall Vessel) (w/o Pop-up Waste)





- Stately squareness and beveled edges imbue a space with dignity
- Gently beveled with balanced highlights accentuate the shape of the gradually narrowing spout
- Easy Installation and Usage
- Long lasting, COMFORT GLIDE mechanism for a smooth operation
- The PVD finishes provides both beauty and strength, adding rich color to the bathroom space

## **S**pecifications

Material: Brass

Water Pressure: 0.05MPa~1.0MPa

## Parts description

TLG10306V\_V1 Single Lever Lavatory Faucet (w/o Pop-up Waste)







**FAUCETS** 

## Flow Rate

TLG10306V\_V1