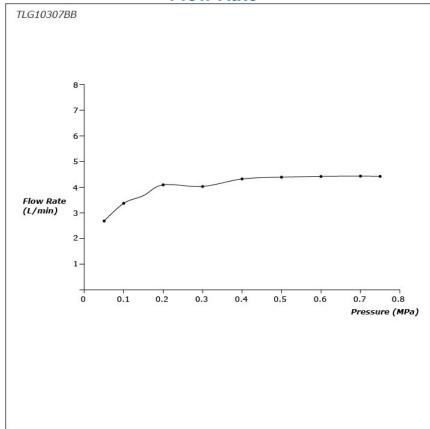

## **GB** Series Wall-Mount Single Lever Lavatory Faucet (Short Spout) (w/o Pop-up Waste)





- Stately squareness and beveled edges imbue a space with dignity
- Gently beveled with balanced highlights accentuate the shape of the gradually narrowing spout
- Easy Installation and Usage
- Long lasting, COMFORT GLIDE mechanism for a smooth operation
- The PVD finishes provides both beauty and strength, adding rich color to the bathroom space

## Specifications 5

Material: **Brass** 

Water Pressure: 0.05MPa~1.0MPa

## Parts description

**TLG10307BB**Wall Mount Single Lever Lavatory Faucet (Short Spout) (w/o Waste Fittings)





**FAUCETS** 





2/2