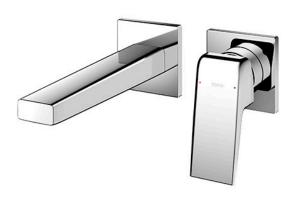

## **GB** Series Wall-Mount Single Lever Lavatory Faucet (Short Spout) (w/o Pop-up Waste)

- Stately squareness and beveled edges imbue a space with dignity
- Gently beveled with balanced highlights accentuate the shape of the gradually narrowing spout
- Easy Installation and Usage
- Long lasting, COMFORT GLIDE mechanism for a smooth operation
- The PVD finishes provides both beauty and strength, adding rich color to the bathroom space

## Parts description

**TLG10307BB**Wall Mount Single Lever Lavatory Faucet (Short Spout) (w/o Waste Fittings)

**FAUCETS** 

2/2