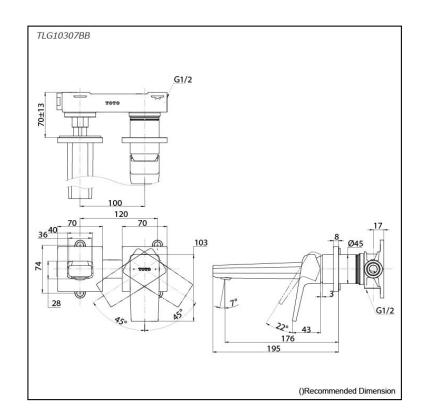

## Parts description

**TLG10307BB**Wall Mount Single Lever Lavatory Faucet (Short Spout) (w/o Waste Fittings)

**FAUCETS** 

2/2