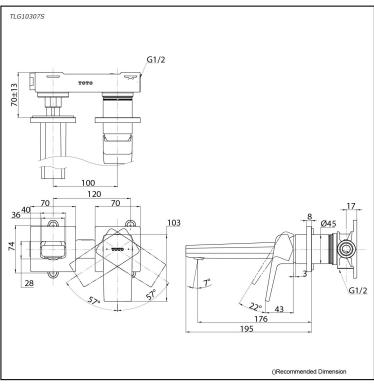

# **TLG10307S**

## Parts description

TLG10307S Wall Mount Single Lever Lavatory Faucet (Short Spout) (w/o Waste Fittings) .