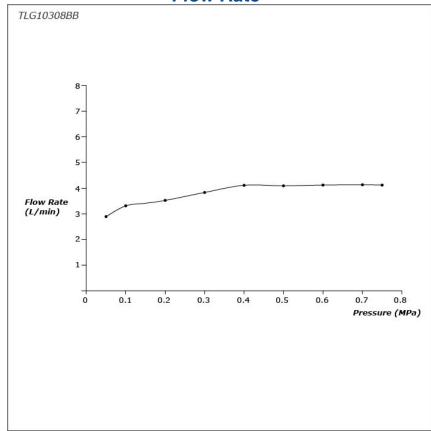

## **GB** Series Wall-Mount Single Lever Lavatory Faucet (Long Spout) (w/o Pop-up Waste)





- Stately squareness and beveled edges imbue a space with dignity
- Gently beveled with balanced highlights accentuate the shape of the gradually narrowing spout
- Easy Installation and Usage
- Long lasting, COMFORT GLIDE mechanism for a smooth operation
- The PVD finishes provides both beauty and strength, adding rich color to the bathroom space

## Specifications 5

Material: **Brass** 

Water Pressure: 0.05MPa~1.0MPa

## Parts description

**TLG10308BB**Wall Mount Single Lever Lavatory Faucet (Long Spout) (w/o Waste Fittings)





**FAUCETS** 

## Flow Rate