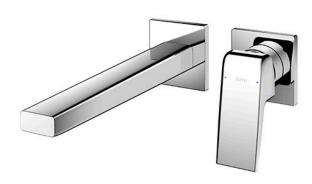

## **GB** Series Wall-Mount Single Lever Lavatory Faucet (Long Spout) (w/o Pop-up Waste)

- Stately squareness and beveled edges imbue a space with dignity
- Gently beveled with balanced highlights accentuate the shape of the gradually narrowing spout
- Easy Installation and Usage
- Long lasting, COMFORT GLIDE mechanism for a smooth operation
- The PVD finishes provides both beauty and strength, adding rich color to the bathroom space

## Parts description

**TLG10308BB**Wall Mount Single Lever Lavatory Faucet (Long Spout) (w/o Waste Fittings)

**FAUCETS** 