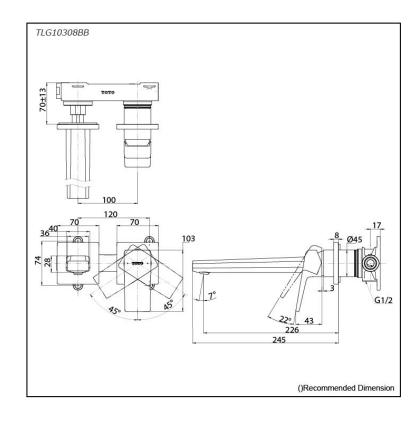

## Parts description

**TLG10308BB**Wall Mount Single Lever Lavatory Faucet (Long Spout) (w/o Waste Fittings)

**FAUCETS** 

## Specifications 5

Material: **Brass** 

Water Pressure: 0.05MPa~1.0MPa