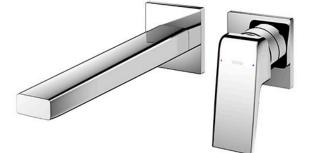

#### FAUCETS

GB Series Wall-Mount Single Lever Lavatory Faucet (Long Spout) (w/o Pop-up Waste)

# TLG10308BB

## **F**eatures

- Stately squareness and beveled edges imbue a space with dignity
- Gently beveled with balanced highlights accentuate the shape of the gradually narrowing spout
- Easy Installation and Usage
- Long lasting, COMFORT GLIDE mechanism for a smooth operation
- The PVD finishes provides both beauty and strength, adding rich color to the bathroom space