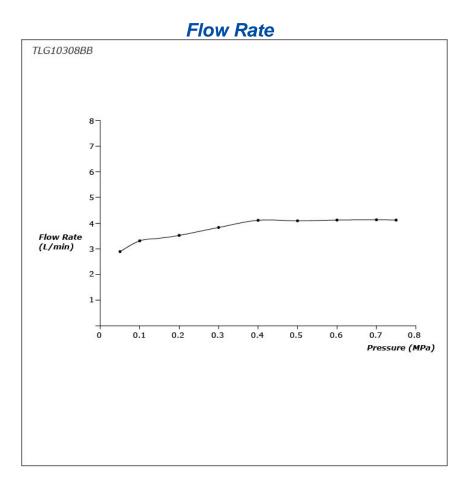

# TLG10308BB

### **S**pecifications

Material: Brass Water Pressure: 0.05MPa~1.0MPa