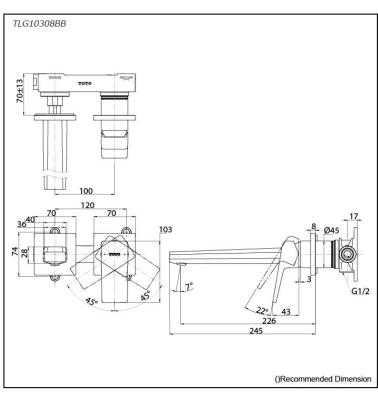

# TLG10308BB

### **S**pecifications

Material: Brass Water Pressure: 0.05MPa~1.0MPa

### Parts description

TLG10308BB
Wall Mount Single Lever Lavatory Faucet
(Long Spout) (w/o Waste Fittings)

18052024

FAUCETS