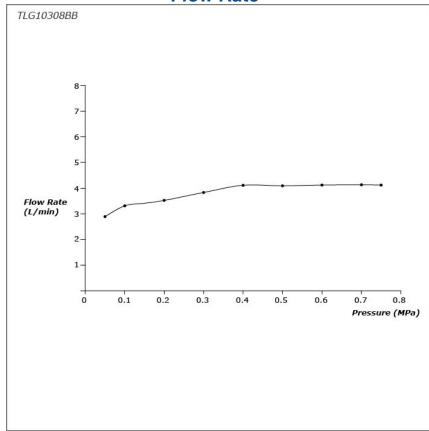

#### **GB** Series Wall-Mount Single Lever Lavatory Faucet (Long Spout) (w/o Pop-up Waste)



### eatures

- Stately squareness and beveled edges imbue a space with dignity
- Gently beveled with balanced highlights accentuate the shape of the gradually narrowing spout
- Easy Installation and Usage
- Long lasting, COMFORT GLIDE mechanism for a smooth operation
- The PVD finishes provides both beauty and strength, adding rich color to the bathroom space

# Specifications 5

Material: **Brass** 

Water Pressure: 0.05MPa~1.0MPa

## Parts description

**TLG10308BB**Wall Mount Single Lever Lavatory Faucet (Long Spout) (w/o Waste Fittings)





**FAUCETS** 

#### Flow Rate