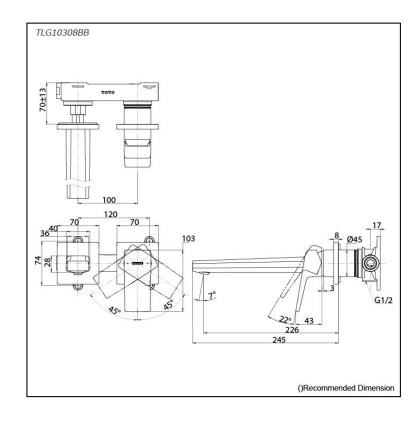

## Parts description

**TLG10308BB**Wall Mount Single Lever Lavatory Faucet (Long Spout) (w/o Waste Fittings)

**FAUCETS** 

# Specifications 5

Material: **Brass** 

Water Pressure: 0.05MPa~1.0MPa