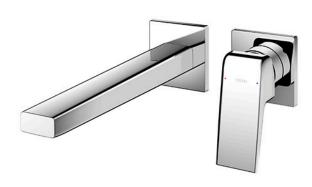

#### **GB** Series Wall-Mount Single Lever Lavatory Faucet (Long Spout) (w/o Pop-up Waste)

### eatures

- Stately squareness and beveled edges imbue a space with dignity
- Gently beveled with balanced highlights accentuate the shape of the gradually narrowing spout
- Easy Installation and Usage
- Long lasting, COMFORT GLIDE mechanism for a smooth operation
- The PVD finishes provides both beauty and strength, adding rich color to the bathroom space