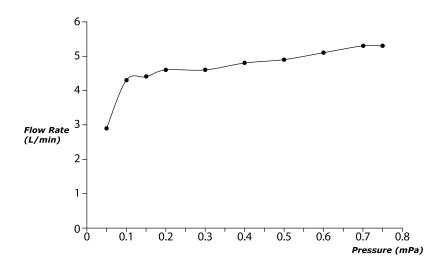

## Flow Rate

TLG11201B

## **S**pecifications

Material: Brass

Water Pressure: 0.05MPa~1.0MPa