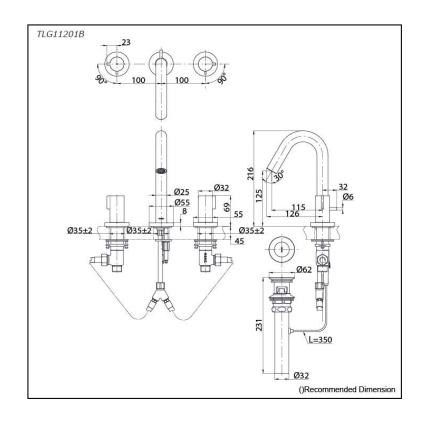

## Parts description

2 Handle Lavatory Faucet (3-Holes) (w/ Pop-up Waste)

**FAUCETS** 

## Flow Rate

TLG11201B