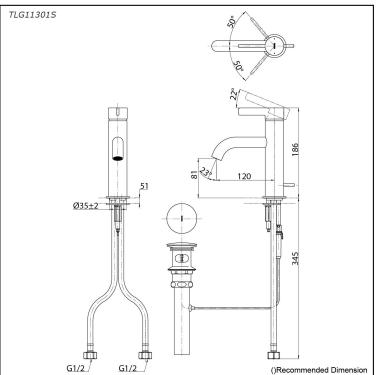

# **TLG11301S**

#### Parts description

TLG11301S Single Lever Lavatory Faucet (w/ Pop-up Waste) .