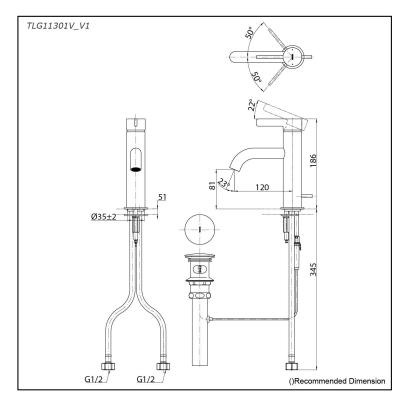

## Parts description

TLG11301V\_V1
Single Lever Lavatory Faucet
(w/ Pop-up Waste)

**FAUCETS** 