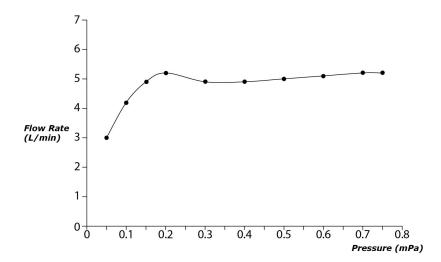

GF Series Single Lever Lavatory Faucet (w/ Pop-up Waste)









## **B**eatures

- Refined cylinder with fine finished inspire a high-end luxury feel
- Delicate workmanship develop a hairline and polished finish that generates a rich contrast in textures that provide delightful feel to the touch
- Easy Installation and Usage
- Long lasting, COMFORT GLIDE mechanism for a smooth operation
- The PVD finishes provides both beauty and strength, adding rich color to the bathroom space

## **S**pecifications

Material: Brass

Water Pressure: 0.05MPa~1.0MPa

## Parts description

TLG11301V\_V1
Single Lever Lavatory Faucet
(w/ Pop-up Waste)

**FAUCETS** 

## Flow Rate

TLG11301V\_V1