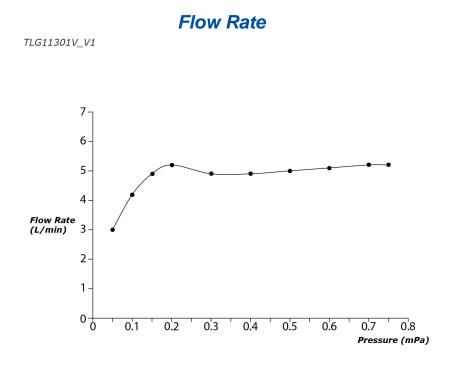

#### **FAUCETS**

GF Series Single Lever Lavatory Faucet (w/ Pop-up Waste)

# TLG11301V\_V1

## **F**eatures

- Refined cylinder with fine finished inspire a high-end luxury feel
- Delicate workmanship develop a hairline and polished finish that generates a rich contrast in textures that provide delightful feel to the touch
- Easy Installation and Usage
- Long lasting, COMFORT GLIDE mechanism for a smooth operation
- The PVD finishes provides both beauty and strength, adding rich color to the bathroom space

## **S**pecifications

Material: Brass Water Pressure: 0.05MPa~1.0MPa

#### Parts description







18052024

FAUCETS