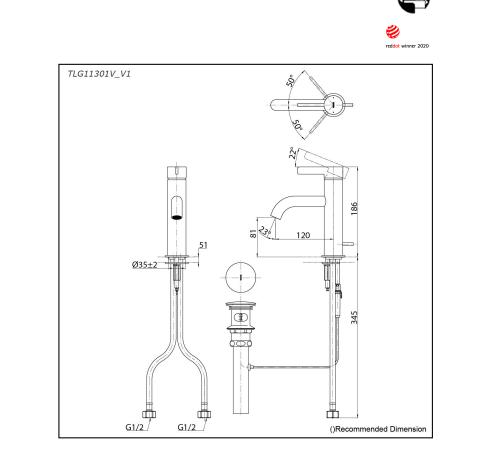

#### **FAUCETS**

GF Series Single Lever Lavatory Faucet (w/ Pop-up Waste)

# TLG11301V\_V1

## **F**eatures

- Refined cylinder with fine finished inspire a high-end luxury feel
- Delicate workmanship develop a hairline and polished finish that generates a rich contrast in textures that provide delightful feel to the touch
- Easy Installation and Usage
- Long lasting, COMFORT GLIDE mechanism for a smooth operation
- The PVD finishes provides both beauty and strength, adding rich color to the bathroom space

## **S**pecifications

Material: Brass Water Pressure: 0.05MPa~1.0MPa

#### Parts description







18052024

FAUCETS