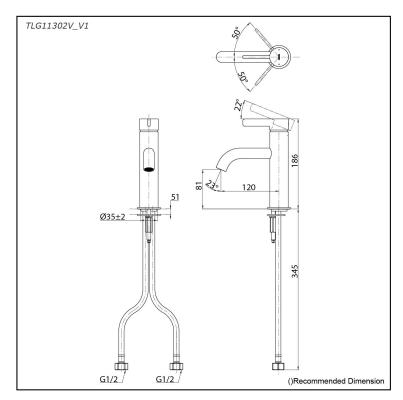

## Parts description

TLG11302V\_V1 Single Lever Lavatory Faucet (w/o Pop-up Waste)

**FAUCETS** 