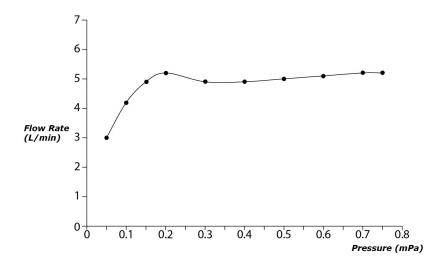

GF Series Single Lever Lavatory Faucet (w/o Pop-up Waste)









## **B**eatures

- Refined cylinder with fine finished inspire a high-end luxury feel
- Delicate workmanship develop a hairline and polished finish that generates a rich contrast in textures that provide delightful feel to the touch
- Easy Installation and Usage
- Long lasting, COMFORT GLIDE mechanism for a smooth operation
- The PVD finishes provides both beauty and strength, adding rich color to the bathroom space

## Specifications

Material: Brass

Water Pressure: 0.05MPa~1.0MPa

## Parts description

TLG11302V\_V1 Single Lever Lavatory Faucet (w/o Pop-up Waste)

**FAUCETS** 

## Flow Rate

TLG11302V\_V1