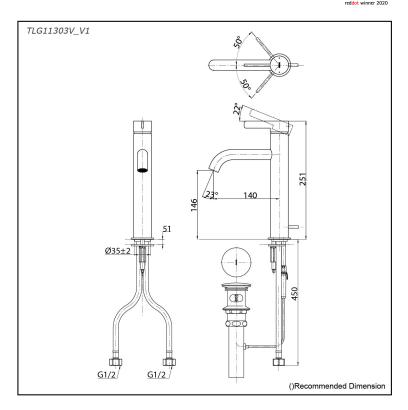

Material: Brass

Water Pressure: 0.05MPa~1.0MPa

TLG11303V\_V1
Single Lever Lavatory Faucet
(w/ Pop-up Waste)

**FAUCETS** 