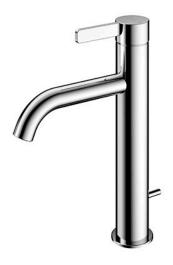

GF Series Single Lever Lavatory Faucet (Semi-tall Vessel) (w/ Pop-up Waste)

- Refined cylinder with fine finished inspire a high-end luxury feel
- Delicate workmanship develop a hairline and polished finish that generates a rich contrast in textures that provide delightful feel to the touch
- Easy Installation and Usage
- Long lasting, COMFORT GLIDE mechanism for a smooth operation
- The PVD finishes provides both beauty and strength, adding rich color to the bathroom space

Material: Brass

Water Pressure: 0.05MPa~1.0MPa

TLG11303V\_V1
Single Lever Lavatory Faucet
(w/ Pop-up Waste)

**FAUCETS** 