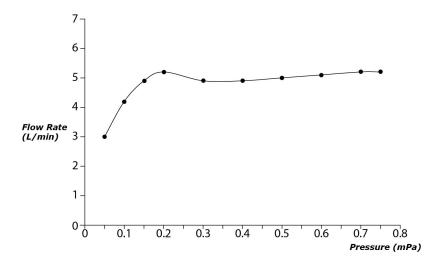

GF Series Single Lever Lavatory Faucet (Semi-tall Vessel) (w/ Pop-up Waste)





- Refined cylinder with fine finished inspire a high-end luxury feel
- Delicate workmanship develop a hairline and polished finish that generates a rich contrast in textures that provide delightful feel to the touch
- Easy Installation and Usage
- Long lasting, COMFORT GLIDE mechanism for a smooth operation
- The PVD finishes provides both beauty and strength, adding rich color to the bathroom space



Material: Brass

Water Pressure: 0.05MPa~1.0MPa



TLG11303V\_V1
Single Lever Lavatory Faucet
(w/ Pop-up Waste)







**FAUCETS** 

## Flow Rate

TLG11303V\_V1