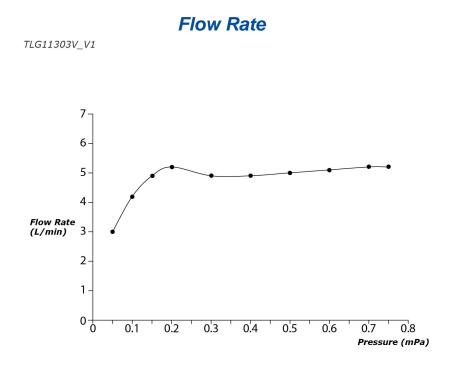

### FAUCETS

GF Series Single Lever Lavatory Faucet (Semi-tall Vessel) (w/ Pop-up Waste)



# TLG11303V\_V1

## **F**eatures

- Refined cylinder with fine finished inspire a high-end luxury feel
- Delicate workmanship develop a hairline and polished finish that generates a rich contrast in textures that provide delightful feel to the touch
- Easy Installation and Usage
- Long lasting, COMFORT GLIDE mechanism for a smooth operation
- The PVD finishes provides both beauty and strength, adding rich color to the bathroom space

## **S**pecifications

Material: Brass Water Pressure: 0.05MPa~1.0MPa

### Parts description





reddot winner 2020



FAUCETS