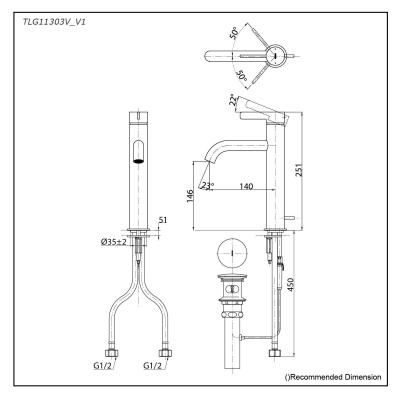

# TLG11303V\_V1

## **S**pecifications

Material: Brass Water Pressure: 0.05MPa~1.0MPa