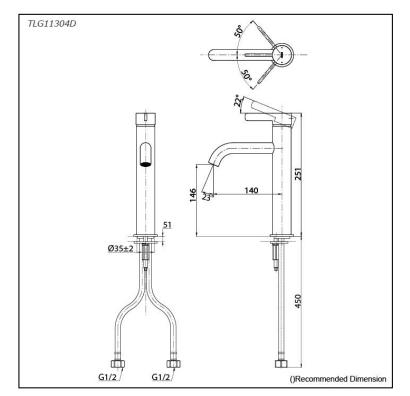

## Parts description

TLG11304D
 Single Lever Lavatory Faucet (w/o Pop-up Waste)