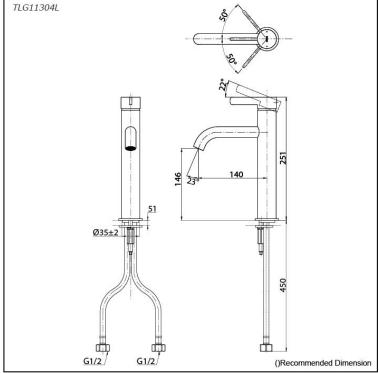

# **TLG11304L**

# **S**pecifications

Finish: Material:

Chrome Brass Water Pressure: 0.05MPa~1.0MPa

### Parts description

TLG11304L Single Lever Lavatory Faucet (w/o Pop-up Waste) .