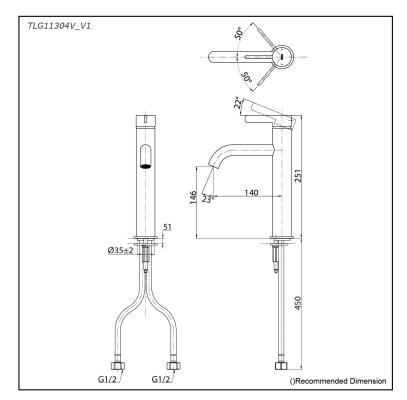

## Parts description

TLG11304V\_V1
Single Lever Lavatory Faucet
(w/o Pop-up Waste)

**FAUCETS** 