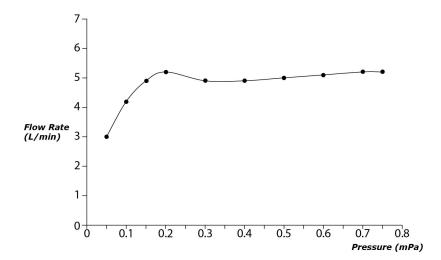

## Flow Rate

TLG11304V\_V1

## **S**pecifications

Material: Brass

Water Pressure: 0.05MPa~1.0MPa