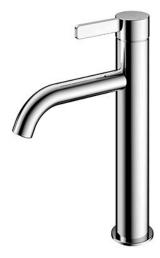

#### FAUCETS

GF Series Single Lever Lavatory Faucet (Semi-tall Vessel) (w/o Pop-up Waste)