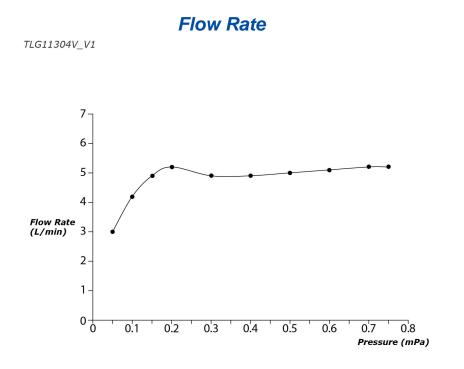

#### FAUCETS

GF Series Single Lever Lavatory Faucet (Semi-tall Vessel) (w/o Pop-up Waste)



# TLG11304V\_V1

## **F**eatures

- Refined cylinder with fine finished inspire a high-end luxury feel
- Delicate workmanship develop a hairline and polished finish that generates a rich contrast in textures that provide delightful feel to the touch
- Easy Installation and Usage
- Long lasting, COMFORT GLIDE mechanism for a smooth operation
- The PVD finishes provides both beauty and strength, adding rich color to the bathroom space

## **S**pecifications

Material: Brass Water Pressure: 0.05MPa~1.0MPa

#### Parts description





18052024

FAUCETS