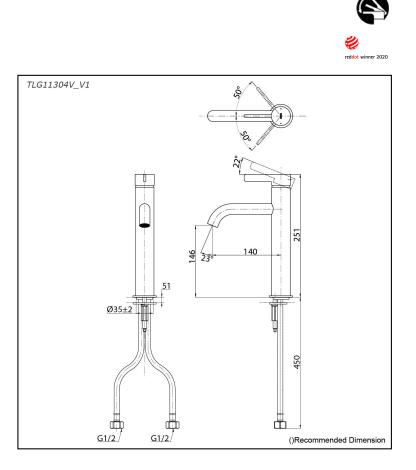

# TLG11304V\_V1

## **S**pecifications

Material: Brass Water Pressure: 0.05MPa~1.0MPa

#### Parts description

18052024

FAUCETS