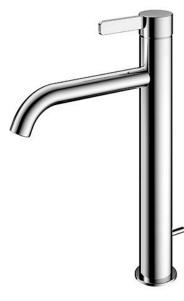

## GF Series Single Lever Lavatory Faucet (w/ Pop-up Waste)

# eatures

- Refined cylinder with fine finished inspire a high-end luxury feel
- Delicate workmanship develop a hairline and polished finish that generates a rich contrast in textures that provide delightful feel to the touch
- Easy Installation and Usage •
- Long lasting, COMFORT GLIDE mechanism for a smooth operation

## Parts description

TLG11305S Single Lever Lavatory Faucet (w/ Pop-up Waste) .