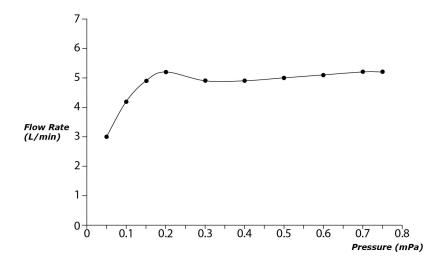

## GF Series Single Lever Lavatory Faucet (Tall Vessel) (w/ Pop-up Waste)





- Refined cylinder with fine finished inspire a high-end luxury feel
- Delicate workmanship develop a hairline and polished finish that generates a rich contrast in textures that provide delightful feel to the touch
- Easy Installation and Usage
- Long lasting, COMFORT GLIDE mechanism for a smooth operation
- The PVD finishes provides both beauty and strength, adding rich color to the bathroom space

## **S**pecifications

Material: Brass

Water Pressure: 0.05MPa~1.0MPa



TLG11305V\_V1
Single Lever Lavatory Faucet
(w/ Pop-up Waste)







**FAUCETS** 

## Flow Rate

TLG11305V\_V1



2/2