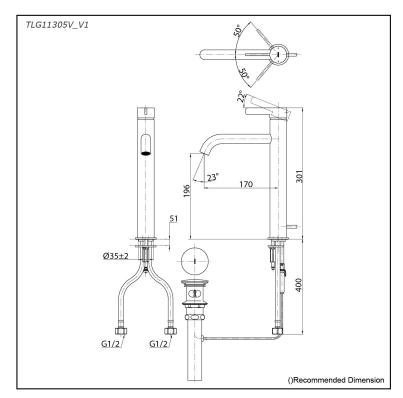

## **S**pecifications

Material: Brass

Water Pressure: 0.05MPa~1.0MPa

TLG11305V\_V1
Single Lever Lavatory Faucet
(w/ Pop-up Waste)

**FAUCETS** 