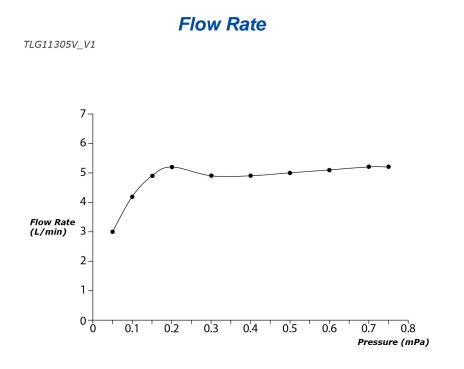

#### FAUCETS

#### GF Series Single Lever Lavatory Faucet (Tall Vessel) (w/ Pop-up Waste)



# TLG11305V\_V1

## **F**eatures

- Refined cylinder with fine finished inspire a high-end luxury feel
- Delicate workmanship develop a hairline and polished finish that generates a rich contrast in textures that provide delightful feel to the touch
- Easy Installation and Usage
- Long lasting, COMFORT GLIDE mechanism for a smooth operation
- The PVD finishes provides both beauty and strength, adding rich color to the bathroom space

## **S**pecifications

Material: Brass Water Pressure: 0.05MPa~1.0MPa

### Parts description





reddot winner 2020



FAUCETS