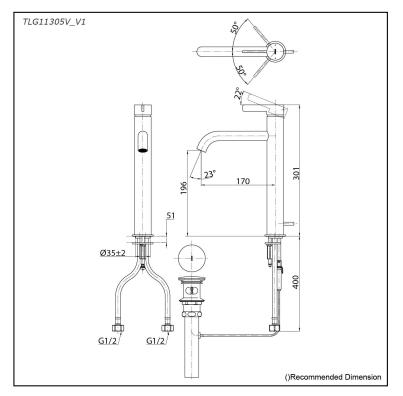

#### FAUCETS

#### GF Series Single Lever Lavatory Faucet (Tall Vessel) (w/ Pop-up Waste)



# TLG11305V\_V1

## **F**eatures

- Refined cylinder with fine finished inspire a high-end luxury feel
- Delicate workmanship develop a hairline and polished finish that generates a rich contrast in textures that provide delightful feel to the touch
- Easy Installation and Usage
- Long lasting, COMFORT GLIDE mechanism for a smooth operation
- The PVD finishes provides both beauty and strength, adding rich color to the bathroom space

## **S**pecifications

Material: Brass Water Pressure: 0.05MPa~1.0MPa

### Parts description





reddot winner 2020



FAUCETS