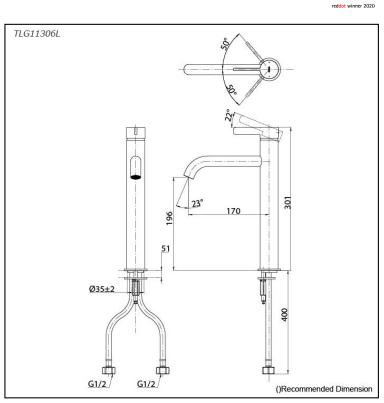

# **TLG11306L**

## Parts description

TLG11306L Single Lever Lavatory Faucet (w/o Pop-up Waste) .