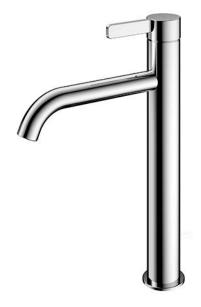

GF Series Single Lever Lavatory Faucet (Tall Vessel) (w/o Pop-up Waste)

- Refined cylinder with fine finished inspire a high-end luxury feel
- Delicate workmanship develop a hairline and polished finish that generates a rich contrast in textures that provide delightful feel to the touch
- Easy Installation and Usage
- Long lasting, COMFORT GLIDE mechanism for a smooth operation
- The PVD finishes provides both beauty and strength, adding rich color to the bathroom space

Material: Brass

Water Pressure: 0.05MPa~1.0MPa

TLG11306V\_V1 Single Lever Lavatory Faucet (w/o Pop-up Waste)

**FAUCETS** 