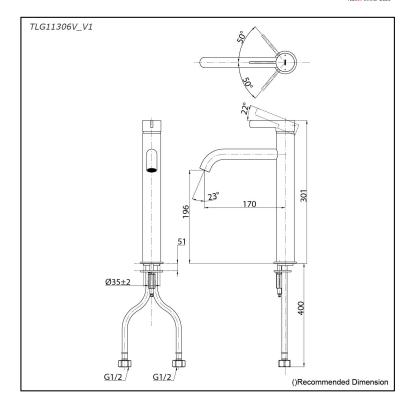

Material: Brass

Water Pressure: 0.05MPa~1.0MPa

TLG11306V\_V1 Single Lever Lavatory Faucet (w/o Pop-up Waste)

**FAUCETS** 