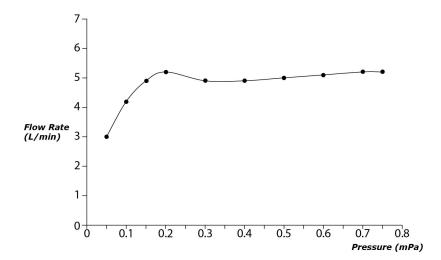

GF Series Single Lever Lavatory Faucet (Tall Vessel) (w/o Pop-up Waste)





- Refined cylinder with fine finished inspire a high-end luxury feel
- Delicate workmanship develop a hairline and polished finish that generates a rich contrast in textures that provide delightful feel to the touch
- Easy Installation and Usage
- Long lasting, COMFORT GLIDE mechanism for a smooth operation
- The PVD finishes provides both beauty and strength, adding rich color to the bathroom space



Material: Brass

Water Pressure: 0.05MPa~1.0MPa



TLG11306V\_V1 Single Lever Lavatory Faucet (w/o Pop-up Waste)







**FAUCETS** 

## Flow Rate

TLG11306V\_V1