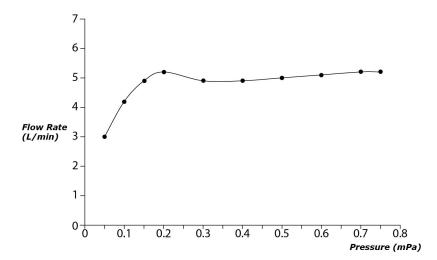

GF Series Single Lever Lavatory Faucet (Tall Vessel) (w/o Pop-up Waste)





- Refined cylinder with fine finished inspire a high-end luxury feel
- Delicate workmanship develop a hairline and polished finish that generates a rich contrast in textures that provide delightful feel to the touch
- Easy Installation and Usage
- Long lasting, COMFORT GLIDE mechanism for a smooth operation
- The PVD finishes provides both beauty and strength, adding rich color to the bathroom space



Material: Brass

Water Pressure: 0.05MPa~1.0MPa



TLG11306V\_V1
 Single Lever Lavatory Faucet (w/o Pop-up Waste)







**FAUCETS** 

## Flow Rate

TLG11306V\_V1