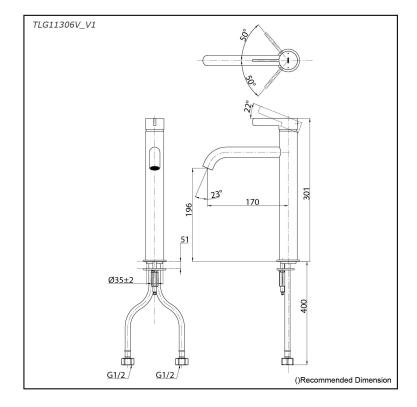

Material: Brass

Water Pressure: 0.05MPa~1.0MPa

TLG11306V\_V1
 Single Lever Lavatory Faucet (w/o Pop-up Waste)

**FAUCETS** 