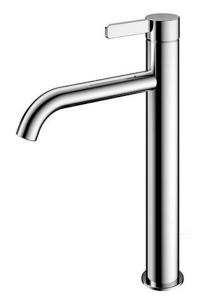

GF Series Single Lever Lavatory Faucet (Tall Vessel) (w/o Pop-up Waste)

- Refined cylinder with fine finished inspire a high-end luxury feel
- Delicate workmanship develop a hairline and polished finish that generates a rich contrast in textures that provide delightful feel to the touch
- Easy Installation and Usage
- Long lasting, COMFORT GLIDE mechanism for a smooth operation
- The PVD finishes provides both beauty and strength, adding rich color to the bathroom space

Material: Brass

Water Pressure: 0.05MPa~1.0MPa

TLG11306V\_V1
 Single Lever Lavatory Faucet (w/o Pop-up Waste)

**FAUCETS** 