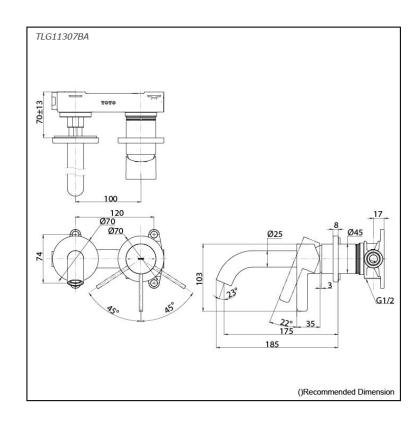

## Parts description

TLG11307BA
Wall Mount Single Lever Lavatory Faucet
(Short Spout) (w/o Waste Fittings)

**FAUCETS** 