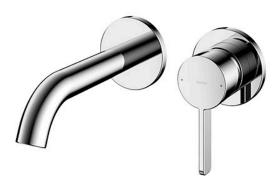

## GF Series Wall-Mount Single Lever Lavatory Faucet (Short Spout) (w/o Pop-up Waste)

- Refined cylinder with fine finished inspire a high-end luxury feel
- Delicate workmanship develop a hairline and polished finish that generates a rich contrast in textures that provide delightful feel to the touch
- Easy Installation and Usage
- Long lasting, COMFORT GLIDE mechanism for a smooth operation
- The PVD finishes provides both beauty and strength, adding rich color to the bathroom space

## Parts description

TLG11307BA
Wall Mount Single Lever Lavatory Faucet
(Short Spout) (w/o Waste Fittings)

**FAUCETS** 