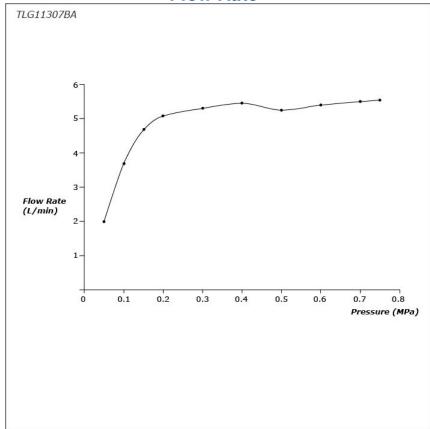

## GF Series Wall-Mount Single Lever Lavatory Faucet (Short Spout) (w/o Pop-up Waste)





- Refined cylinder with fine finished inspire a high-end luxury feel
- Delicate workmanship develop a hairline and polished finish that generates a rich contrast in textures that provide delightful feel to the touch
- Easy Installation and Usage
- Long lasting, COMFORT GLIDE mechanism for a smooth operation
- The PVD finishes provides both beauty and strength, adding rich color to the bathroom space

## **S**pecifications

Material: Brass

Water Pressure: 0.05MPa~1.0MPa

## Parts description

TLG11307BA
Wall Mount Single Lever Lavatory Faucet
(Short Spout) (w/o Waste Fittings)





**FAUCETS**