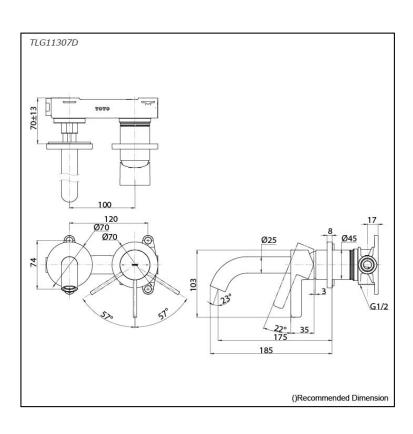

# **TLG11307D**

## Parts description

.

TLG11307D Wall Mount Single Lever Lavatory Faucet (Short Spout) (w/o Waste Fittings)