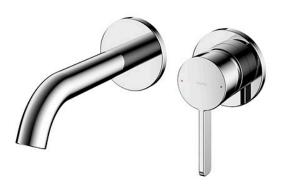

## GF Series Wall-Mount Single Lever Lavatory Faucet (Short Spout) (w/o Pop-up Waste)

- Refined cylinder with fine finished inspire a high-end luxury feel
- Delicate workmanship develop a hairline and polished finish that generates a rich contrast in textures that provide delightful feel to the touch
- Easy Installation and Usage
- Long lasting, COMFORT GLIDE mechanism for a smooth operation

## Parts description

TLG11307L
Wall Mount Single Lever Lavatory Faucet
(Short Spout) (w/o Waste Fittings)