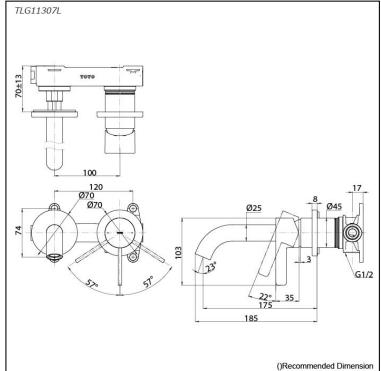

## Parts description

TLG11307L
Wall Mount Single Lever Lavatory Faucet
(Short Spout) (w/o Waste Fittings)