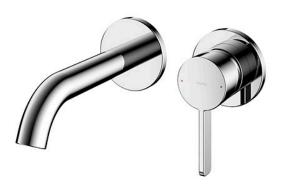

## GF Series Wall-Mount Single Lever Lavatory Faucet (Short Spout) (w/o Pop-up Waste)

- Refined cylinder with fine finished inspire a high-end luxury feel
- Delicate workmanship develop a hairline and polished finish that generates a rich contrast in textures that provide delightful feel to the touch
- Easy Installation and Usage
- Long lasting, COMFORT GLIDE mechanism for a smooth operation

## Parts description

TLG11307S
Wall Mount Single Lever Lavatory Faucet
(Short Spout) (w/o Waste Fittings)