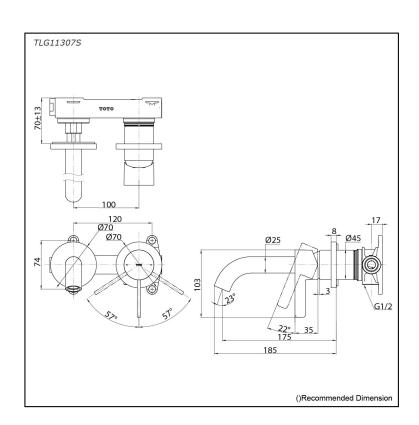

## Parts description

TLG11307S
Wall Mount Single Lever Lavatory Faucet
(Short Spout) (w/o Waste Fittings)