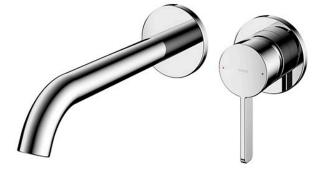

#### FAUCETS

GF Series Wall-Mount Single Lever Lavatory Faucet (Long Spout) (w/o Pop-up Waste)

## **F**eatures

- Refined cylinder with fine finished inspire a high-end luxury feel
- Delicate workmanship develop a hairline and polished finish that generates a rich contrast in textures that provide delightful feel to the touch
- Easy Installation and Usage
- Long lasting, COMFORT GLIDE mechanism for a smooth operation
- The PVD finishes provides both beauty and strength, adding rich color to the bathroom space