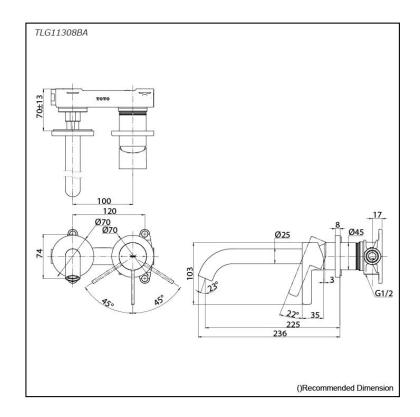

# TLG11308BA

#### Parts description

TLG11308BA
Wall Mount Single Lever Lavatory Faucet
(Long Spout) (w/o Waste Fittings)

```
FAUCETS
```