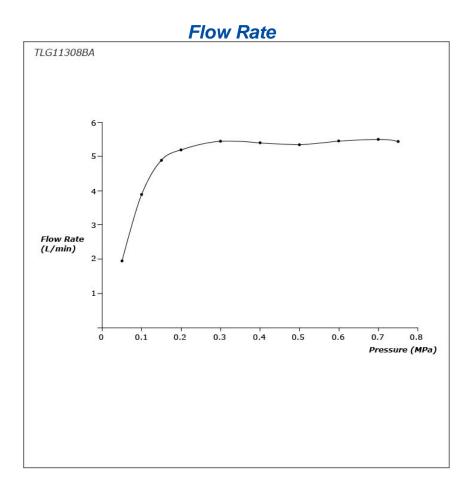

#### FAUCETS

GF Series Wall-Mount Single Lever Lavatory Faucet (Long Spout) (w/o Pop-up Waste)

# TLG11308BA

## **F**eatures

- Refined cylinder with fine finished inspire a high-end luxury feel
- Delicate workmanship develop a hairline and polished finish that generates a rich contrast in textures that provide delightful feel to the touch
- Easy Installation and Usage
- Long lasting, COMFORT GLIDE mechanism for a smooth operation
- The PVD finishes provides both beauty and strength, adding rich color to the bathroom space

## **S**pecifications

Material: Brass Water Pressure: 0.05MPa~1.0MPa

#### Parts description

TLG11308BA
Wall Mount Single Lever Lavatory Faucet
(Long Spout) (w/o Waste Fittings)





```
FAUCETS
```