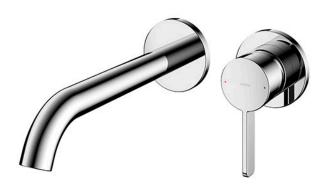

## GF Series Wall-Mount Single Lever Lavatory Faucet (Long Spout) (w/o Pop-up Waste)

- Refined cylinder with fine finished inspire a high-end luxury feel
- Delicate workmanship develop a hairline and polished finish that generates a rich contrast in textures that provide delightful feel to the touch
- Easy Installation and Usage
- Long lasting, COMFORT GLIDE mechanism for a smooth operation
- The PVD finishes provides both beauty and strength, adding rich color to the bathroom space

## Parts description

**TLG11308BA**Wall Mount Single Lever Lavatory Faucet (Long Spout) (w/o Waste Fittings)

**FAUCETS** 