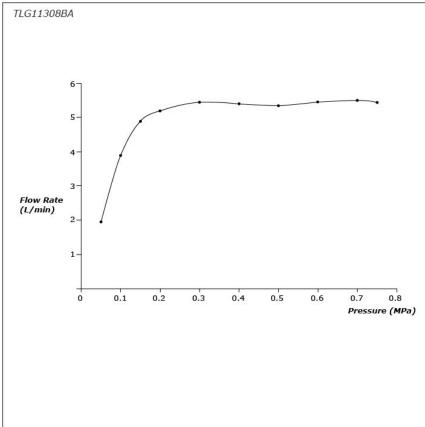

## GF Series Wall-Mount Single Lever Lavatory Faucet (Long Spout) (w/o Pop-up Waste)





- Refined cylinder with fine finished inspire a high-end luxury feel
- Delicate workmanship develop a hairline and polished finish that generates a rich contrast in textures that provide delightful feel to the touch
- Easy Installation and Usage
- Long lasting, COMFORT GLIDE mechanism for a smooth operation
- The PVD finishes provides both beauty and strength, adding rich color to the bathroom space

## **S**pecifications

Material: Brass

Water Pressure: 0.05MPa~1.0MPa

## Parts description

**TLG11308BA**Wall Mount Single Lever Lavatory Faucet (Long Spout) (w/o Waste Fittings)





**FAUCETS**