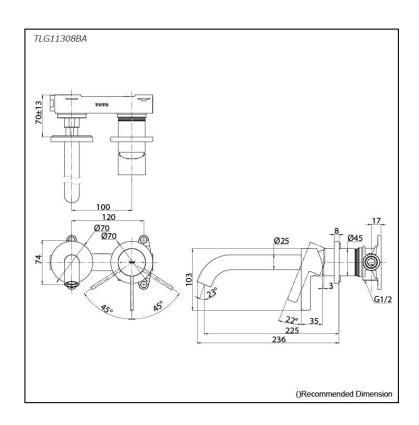

## Parts description

**TLG11308BA**Wall Mount Single Lever Lavatory Faucet (Long Spout) (w/o Waste Fittings)

**FAUCETS** 