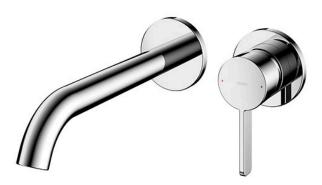

## GF Series Wall-Mount Single Lever Lavatory Faucet (Long Spout) (w/o Pop-up Waste)

- Refined cylinder with fine finished inspire a high-end luxury feel
- Delicate workmanship develop a hairline and polished finish that generates a rich contrast in textures that provide delightful feel to the touch
- Easy Installation and Usage
- Long lasting, COMFORT GLIDE mechanism for a smooth operation

## Parts description

TLG11308L Wall Mount Single Lever Lavatory Faucet (Long Spout) (w/o Waste Fittings)