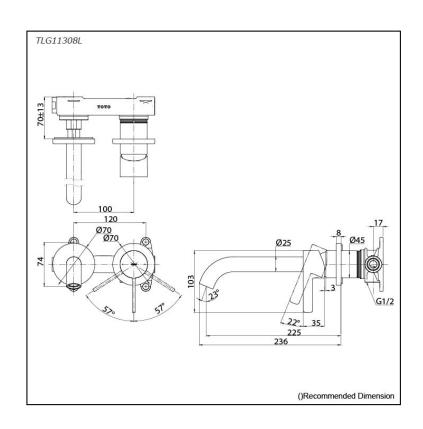

## Parts description

TLG11308L Wall Mount Single Lever Lavatory Faucet (Long Spout) (w/o Waste Fittings)