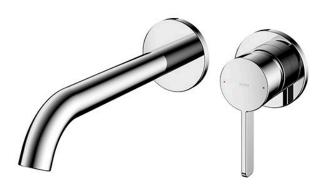

## GF Series Wall-Mount Single Lever Lavatory Faucet (Long Spout) (w/o Pop-up Waste)

- Refined cylinder with fine finished inspire a high-end luxury feel
- Delicate workmanship develop a hairline and polished finish that generates a rich contrast in textures that provide delightful feel to the touch
- Easy Installation and Usage
- Long lasting, COMFORT GLIDE mechanism for a smooth operation