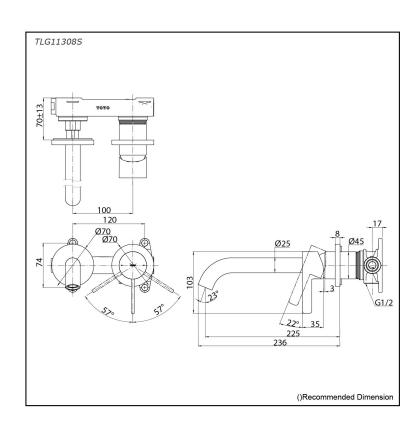

## Parts description

TLG11308S
Wall Mount Single Lever Lavatory Faucet (Long Spout) (w/o Waste Fittings)