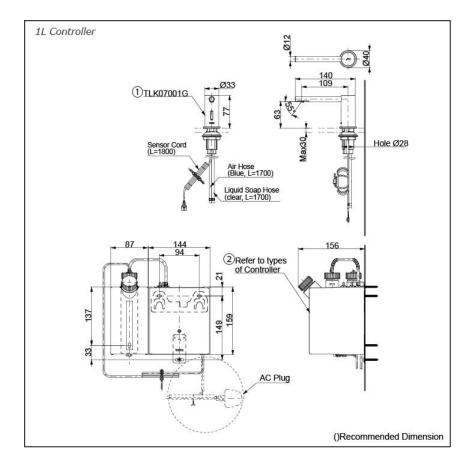

### Parts description

TLK07001G
Spout (Deck Mounted)

- Controller (BF Plug)
- TLK01101AA Controller & Tank (For 1 Spout) Tank Capacity: 3L
- TLK01102AA Controller & Tank (For 2 Spout) Tank Capacity: 3L
- TLK01103AA Controller & Tank (For 3 Spout) Tank Capacity: 3L
- TLK01104AA Controller & Tank (For 1 Spout) Tank Capacity: 1L

#### Controller (C Plug)

- TLK01101TA Controller & Tank (For 1 Spout) Tank Capacity: 3L
- TLK01102TA Controller & Tank (For 2 Spout) Tank Capacity: 3L
- TLK01103TA Controller & Tank (For 3 Spout) Tank Capacity: 3L
- TLK01104TA Controller & Tank (For 1 Spout) Tank Capacity: 1L