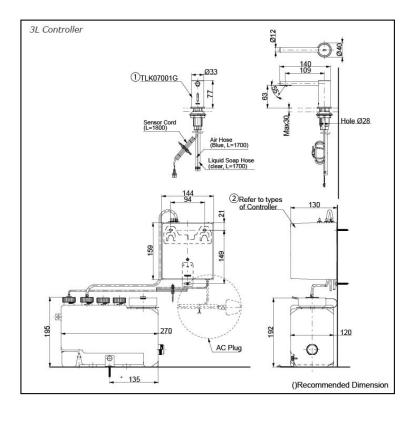

### Parts description

TLK07001G
Spout (Deck Mounted)

- Controller (BF Plug)
- TLK01101AA Controller & Tank (For 1 Spout) Tank Capacity: 3L
- TLK01102AA Controller & Tank (For 2 Spout) Tank Capacity: 3L
- TLK01103AA Controller & Tank (For 3 Spout) Tank Capacity: 3L
- TLK01104AA Controller & Tank (For 1 Spout) Tank Capacity: 1L

#### Controller (C Plug)

- TLK01101TA Controller & Tank (For 1 Spout) Tank Capacity: 3L
- TLK01102TA Controller & Tank (For 2 Spout) Tank Capacity: 3L
- TLK01103TA Controller & Tank (For 3 Spout) Tank Capacity: 3L
- TLK01104TA Controller & Tank (For 1 Spout) Tank Capacity: 1L