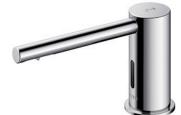

#### Touchless Soap Dispenser Deck Mounted

# TLK07001G

# eatures

- Hands-free usage increases hygiene
- Removable soap tank, convenient to refill soap at ease
- Easy-to-rinse

## **S**pecifications

| Chrome                 |
|------------------------|
| Dia 40 x 140D x 77H mm |
| 1.2ml                  |
| AC Operated (100-240V) |
| Foam                   |
|                        |