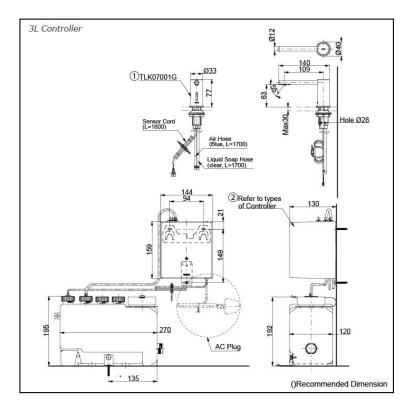

### Parts description

TLK07001G
Spout (Deck Mounted)

- Controller (BF Plug)
- TLK01101AA Controller & Tank (For 1 Spout) Tank Capacity: 3L
- TLK01102AA Controller & Tank (For 2 Spout) Tank Capacity: 3L
- TLK01103AA Controller & Tank (For 3 Spout) Tank Capacity: 3L
- TLK01104AA Controller & Tank (For 1 Spout) Tank Capacity: 1L

#### Controller (C Plug)

- TLK01101TA Controller & Tank (For 1 Spout) Tank Capacity: 3L
- TLK01102TA Controller & Tank (For 2 Spout) Tank Capacity: 3L
- TLK01103TA Controller & Tank (For 3 Spout) Tank Capacity: 3L
- TLK01104TA Controller & Tank (For 1 Spout) Tank Capacity: 1L