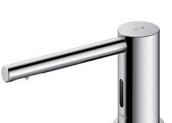

#### Touchless Soap Dispenser Deck Mounted

# TLK07001G

## **S**pecifications

| Finish:      | Chrome                 |
|--------------|------------------------|
| Size:        | Dia 40 x 140D x 77H mm |
| Soap Volume: | 1.2ml                  |
| Controller:  | AC Operated (100-240V) |
| Soap Type:   | Foam                   |