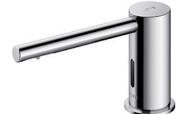

#### Touchless Soap Dispenser Deck Mounted

# TLK07001G

# 

- Hands-free usage increases hygiene
- Removable soap tank, convenient to refill soap at ease
- Easy-to-rinse

## **S**pecifications

| Finish:      | Chrome                 |
|--------------|------------------------|
| Size:        | Dia 40 x 140D x 77H mm |
| Soap Volume: | 1.2ml                  |
| Controller:  | AC Operated (100-240V) |
| Soap Type:   | Foam                   |