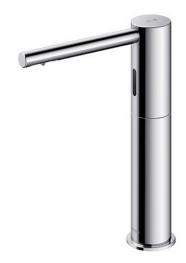

# Touchless Soap Dispenser Deck Mounted

## pecifications

Chrome Finish:

Dia 40 x 140D x 180H mm Size:

Soap Volume: 1.2ml

Controller: AC Operated (100-240V)

Soap Type:

### arts description

TLK07002G

Spout (Deck Mounted)