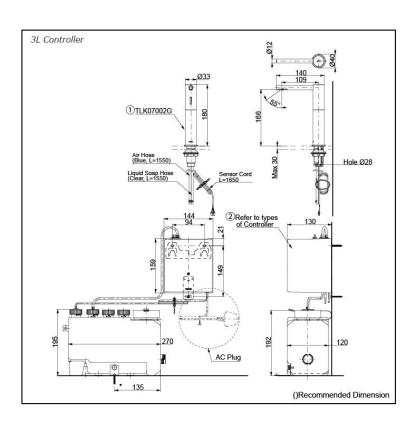

### arts description

TLK07002G

Spout (Deck Mounted)

#### Controller (BF Plug)

- TLK01101AA Controller & Tank (For 1 Spout) Tank Capacity: 3L
- TLK01102AA Controller & Tank (For 2 Spout) Tank Capacity: 3L
- TLK01103AA Controller & Tank (For 3 Spout) Tank Capacity: 3L
- TLK01104AA Controller & Tank (For 1 Spout) Tank Capacity: 1L

### Controller (C Plug)

- TLK01101TA Controller & Tank (For 1 Spout) Tank Capacity: 3L
- TLK01102TA Controller & Tank (For 2 Spout) Tank Capacity: 3L
- TLK01103TA Controller & Tank (For 3 Spout) Tank Capacity: 3L
- TLK01104TA Controller & Tank (For 1 Spout) Tank Capacity: 1L