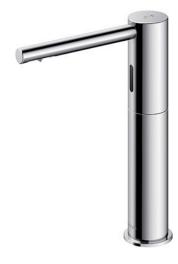

#### Touchless Soap Dispenser Deck Mounted

# TLK07002G

### **S**pecifications

Finish:ChromeSize:Dia 40 xSoap Volume:1.2mlController:AC OperationSoap Type:Foam

Dia 40 x 140D x 180H mm 1.2ml AC Operated (100-240V) Ecom