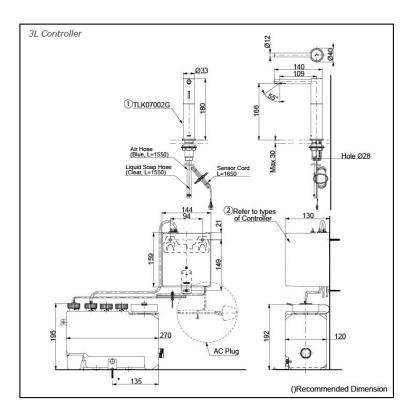

### Parts description

TLK07002G
Spout (Deck Mounted)

- Controller (BF Plug)
- TLK01101AA Controller & Tank (For 1 Spout) Tank Capacity: 3L
- TLK01102AA Controller & Tank (For 2 Spout) Tank Capacity: 3L
- TLK01103AA Controller & Tank (For 3 Spout) Tank Capacity: 3L
- TLK01104AA Controller & Tank (For 1 Spout) Tank Capacity: 1L

Controller (C Plug)

- TLK01101TA Controller & Tank (For 1 Spout) Tank Capacity: 3L
- TLK01102TA Controller & Tank (For 2 Spout) Tank Capacity: 3L
- TLK01103TA Controller & Tank (For 3 Spout) Tank Capacity: 3L
- TLK01104TA Controller & Tank (For 1 Spout) Tank Capacity: 1L