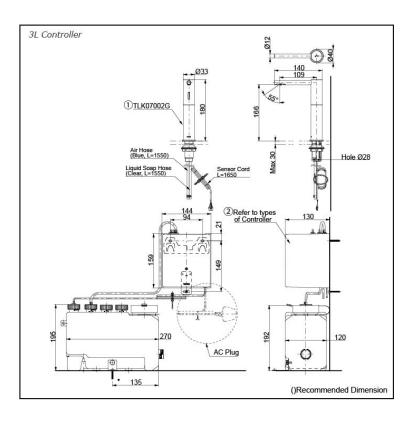

## Parts description

TLK07002G
Spout (Deck Mounted)

- Controller (BF Plug)
- TLK01101AA Controller & Tank (For 1 Spout) Tank Capacity: 3L
- TLK01102AA Controller & Tank (For 2 Spout) Tank Capacity: 3L
- TLK01103AA Controller & Tank (For 3 Spout) Tank Capacity: 3L
- TLK01104AA Controller & Tank (For 1 Spout) Tank Capacity: 1L

Controller (C Plug)

- TLK01101TA Controller & Tank (For 1 Spout) Tank Capacity: 3L
- TLK01102TA Controller & Tank (For 2 Spout) Tank Capacity: 3L
- TLK01103TA Controller & Tank (For 3 Spout) Tank Capacity: 3L
- TLK01104TA Controller & Tank (For 1 Spout) Tank Capacity: 1L