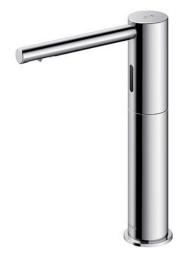

#### Touchless Soap Dispenser Deck Mounted

# TLK07002G

# **F**eatures

- Hands-free usage increases hygiene
- Removable soap tank, convenient to refill soap at ease
- Easy-to-rinse

### **S**pecifications

Finish:ChromeSize:Dia 40 xSoap Volume:1.2mlController:AC OperSoap Type:Foam

Dia 40 x 140D x 180H mm 1.2ml AC Operated (100-240V)