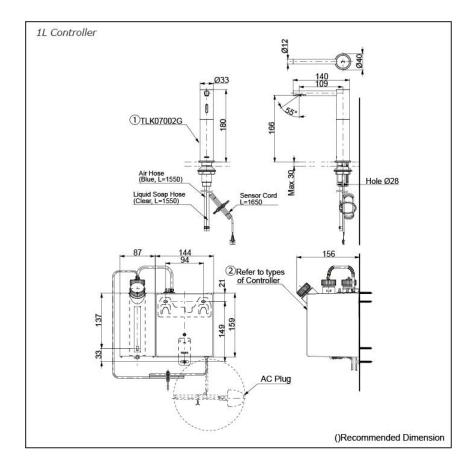

## Parts description

TLK07002G
Spout (Deck Mounted)

- Controller (BF Plug)
- TLK01101AA Controller & Tank (For 1 Spout) Tank Capacity: 3L
- TLK01102AA Controller & Tank (For 2 Spout) Tank Capacity: 3L
- TLK01103AA Controller & Tank (For 3 Spout) Tank Capacity: 3L
- TLK01104AA Controller & Tank (For 1 Spout) Tank Capacity: 1L

Controller (C Plug)

- TLK01101TA Controller & Tank (For 1 Spout) Tank Capacity: 3L
- TLK01102TA Controller & Tank (For 2 Spout) Tank Capacity: 3L
- TLK01103TA Controller & Tank (For 3 Spout) Tank Capacity: 3L
- TLK01104TA Controller & Tank (For 1 Spout) Tank Capacity: 1L