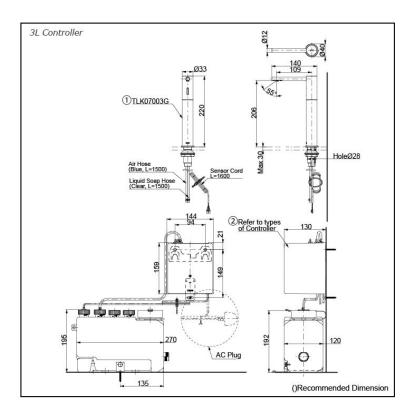

### Parts description

TLK07003G
Spout (Deck Mounted)

- Controller (BF Plug)
- TLK01101AA Controller & Tank (For 1 Spout) Tank Capacity: 3L
- TLK01102AA Controller & Tank (For 2 Spout) Tank Capacity: 3L
- TLK01103AA Controller & Tank (For 3 Spout) Tank Capacity: 3L
- TLK01104AA Controller & Tank (For 1 Spout) Tank Capacity: 1L

Controller (C Plug)

- TLK01101TA Controller & Tank (For 1 Spout) Tank Capacity: 3L
- TLK01102TA Controller & Tank (For 2 Spout) Tank Capacity: 3L
- TLK01103TA Controller & Tank (For 3 Spout) Tank Capacity: 3L
- TLK01104TA Controller & Tank (For 1 Spout) Tank Capacity: 1L