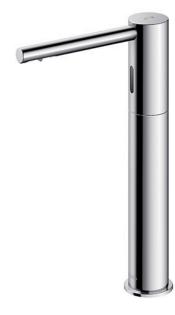

#### Touchless Soap Dispenser Deck Mounted

# TLK07003G

### **S**pecifications

Finish:ChromeSize:Dia 40 x 140D x 220H mmSoap Volume:1.2mlController:AC Operated (100-240V)Soap Type:Foam