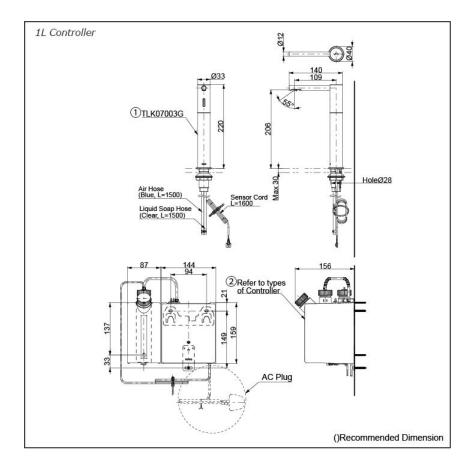

### Parts description

TLK07003G
Spout (Deck Mounted)

- Controller (BF Plug)
- TLK01101AA Controller & Tank (For 1 Spout) Tank Capacity: 3L
- TLK01102AA Controller & Tank (For 2 Spout) Tank Capacity: 3L
- TLK01103AA Controller & Tank (For 3 Spout) Tank Capacity: 3L
- TLK01104AA Controller & Tank (For 1 Spout) Tank Capacity: 1L

Controller (C Plug)

- TLK01101TA Controller & Tank (For 1 Spout) Tank Capacity: 3L
- TLK01102TA Controller & Tank (For 2 Spout) Tank Capacity: 3L
- TLK01103TA Controller & Tank (For 3 Spout) Tank Capacity: 3L
- TLK01104TA Controller & Tank (For 1 Spout) Tank Capacity: 1L