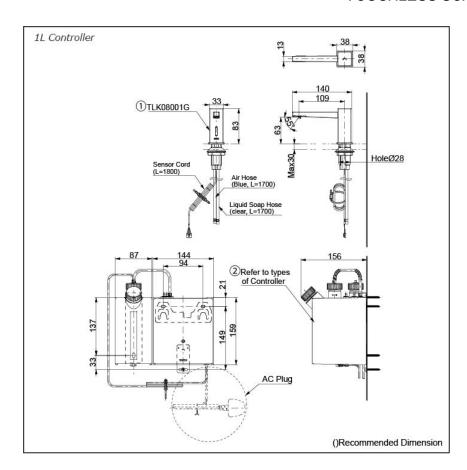

### arts description

TLK08001G

Spout (Deck Mounted)

#### Controller (BF Plug)

- TLK01101AA Controller & Tank (For 1 Spout) Tank Capacity: 3L
  - TLK01102AA Controller & Tank (For 2 Spout) Tank Capacity: 3L
- TLK01103AA Controller & Tank (For 3 Spout) Tank Capacity: 3L
- TLK01104AA Controller & Tank (For 1 Spout) Tank Capacity: 1L

#### Controller (C Plug)

- TLK01101TA Controller & Tank (For 1 Spout) Tank Capacity: 3L
- TLK01102TA Controller & Tank (For 2 Spout) Tank Capacity: 3L
- TLK01103TA Controller & Tank (For 3 Spout) Tank Capacity: 3L
- TLK01104TA Controller & Tank (For 1 Spout) Tank Capacity: 1L