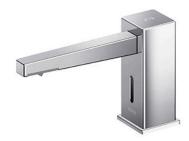

# Touchless Soap Dispenser Deck Mounted

## pecifications

Finish: Chrome

38W x 140D x 83H mm Size:

Soap Volume: 1.2ml

Controller: AC Operated (100-240V)

Soap Type:

### arts description

TLK08001G

Spout (Deck Mounted)