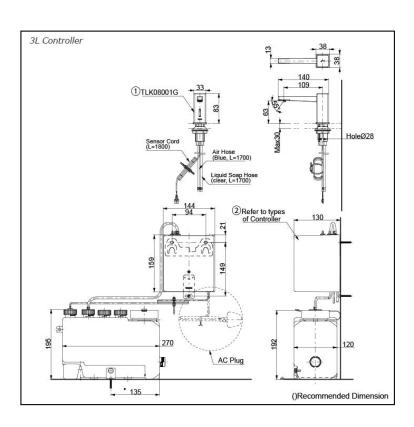

### arts description

TLK08001G

Spout (Deck Mounted)

#### Controller (BF Plug)

- TLK01101AA Controller & Tank (For 1 Spout) Tank Capacity: 3L
  - TLK01102AA Controller & Tank (For 2 Spout) Tank Capacity: 3L
- TLK01103AA Controller & Tank (For 3 Spout) Tank Capacity: 3L
- TLK01104AA Controller & Tank (For 1 Spout) Tank Capacity: 1L

#### Controller (C Plug)

- TLK01101TA Controller & Tank (For 1 Spout) Tank Capacity: 3L
- TLK01102TA Controller & Tank (For 2 Spout) Tank Capacity: 3L
- TLK01103TA Controller & Tank (For 3 Spout) Tank Capacity: 3L
- TLK01104TA Controller & Tank (For 1 Spout) Tank Capacity: 1L