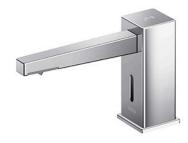

### Touchless Soap Dispenser Deck Mounted

# Specifications 5 4 1

Finish: Chrome

Size: 38W x 140D x 83H mm

Soap Volume: 1.2ml

Controller: AC Operated (100-240V)

Soap Type: Foam

## Parts description

• TLK08001G

Spout (Deck Mounted)