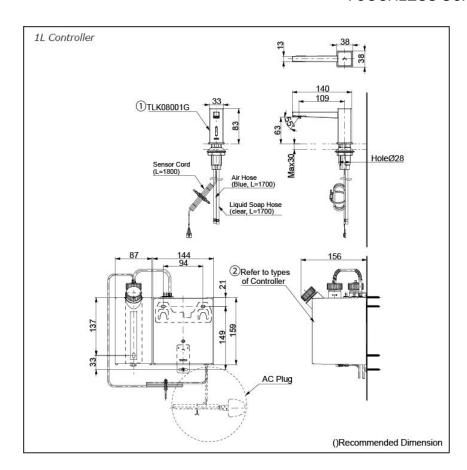

#### Controller (BF Plug)

- TLK01101AA
   Controller & Tank (For 1 Spout)
   Tank Capacity: 3L
  - TLK01102AA
    Controller & Tank (For 2 Spout)
    Tank Capacity: 3L
- TLK01103AA
   Controller & Tank (For 3 Spout)
   Tank Capacity: 3L
- TLK01104AA
   Controller & Tank (For 1 Spout)
   Tank Capacity: 1L

#### Controller (C Plug)

- TLK01101TA Controller & Tank (For 1 Spout) Tank Capacity: 3L
- TLK01102TA Controller & Tank (For 2 Spout) Tank Capacity: 3L
- TLK01103TA
   Controller & Tank (For 3 Spout)
   Tank Capacity: 3L
- TLK01104TA
   Controller & Tank (For 1 Spout)
   Tank Capacity: 1L