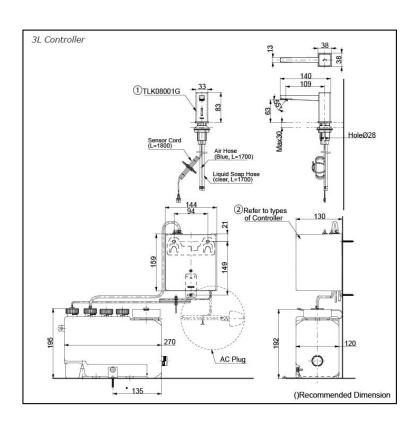

#### Controller (BF Plug)

- TLK01101AA
   Controller & Tank (For 1 Spout)
   Tank Capacity: 3L
  - TLK01102AA
    Controller & Tank (For 2 Spout)
    Tank Capacity: 3L
- TLK01103AA
   Controller & Tank (For 3 Spout)
   Tank Capacity: 3L
- TLK01104AA
   Controller & Tank (For 1 Spout)
   Tank Capacity: 1L

#### Controller (C Plug)

- TLK01101TA Controller & Tank (For 1 Spout) Tank Capacity: 3L
- TLK01102TA Controller & Tank (For 2 Spout) Tank Capacity: 3L
- TLK01103TA
   Controller & Tank (For 3 Spout)
   Tank Capacity: 3L
- TLK01104TA
   Controller & Tank (For 1 Spout)
   Tank Capacity: 1L