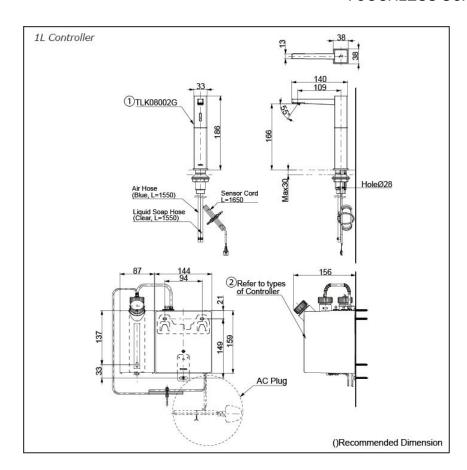

## pecifications

Finish: Chrome

38W x 140D x 186H mm Size:

Soap Volume: 1.2ml

Controller: AC Operated (100-240V)

Soap Type:

### arts description

TLK08002G

Spout (Deck Mounted)

#### Controller (BF Plug)

- TLK01101AA Controller & Tank (For 1 Spout) Tank Capacity: 3L
- TLK01102AA Controller & Tank (For 2 Spout) Tank Capacity: 3L
- TLK01103AA Controller & Tank (For 3 Spout) Tank Capacity: 3L
- TLK01104AA Controller & Tank (For 1 Spout) Tank Capacity: 1L

### Controller (C Plug)

- TLK01101TA Controller & Tank (For 1 Spout) Tank Capacity: 3L
- TLK01102TA Controller & Tank (For 2 Spout) Tank Capacity: 3L
- TLK01103TA Controller & Tank (For 3 Spout) Tank Capacity: 3L
- TLK01104TA Controller & Tank (For 1 Spout) Tank Capacity: 1L