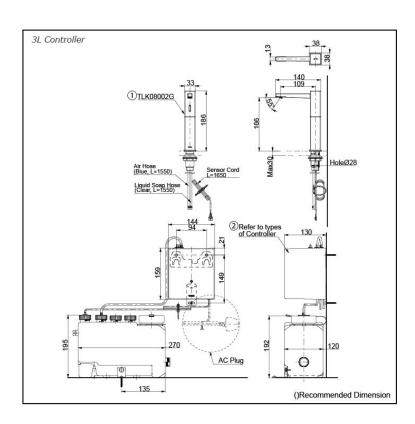

### arts description

TLK08002G

Spout (Deck Mounted)

#### Controller (BF Plug)

- TLK01101AA Controller & Tank (For 1 Spout) Tank Capacity: 3L
- TLK01102AA Controller & Tank (For 2 Spout) Tank Capacity: 3L
- TLK01103AA Controller & Tank (For 3 Spout) Tank Capacity: 3L
- TLK01104AA Controller & Tank (For 1 Spout) Tank Capacity: 1L

### Controller (C Plug)

- TLK01101TA Controller & Tank (For 1 Spout) Tank Capacity: 3L
- TLK01102TA Controller & Tank (For 2 Spout) Tank Capacity: 3L
- TLK01103TA Controller & Tank (For 3 Spout) Tank Capacity: 3L
- TLK01104TA Controller & Tank (For 1 Spout) Tank Capacity: 1L