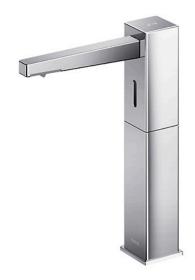

# Touchless Soap Dispenser Deck Mounted

## pecifications

Finish: Chrome

38W x 140D x 186H mm Size:

Soap Volume: 1.2ml

Controller: AC Operated (100-240V)

Soap Type:

### arts description

TLK08002G

Spout (Deck Mounted)