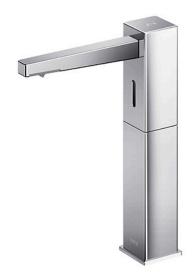

# Touchless Soap Dispenser Deck Mounted

## pecifications

Finish: Chrome

38W x 140D x 186H mm Size:

Soap Volume: 1.2ml

Controller: AC Operated (100-240V)

Soap Type:

### arts description

TLK08002G

Spout (Deck Mounted)