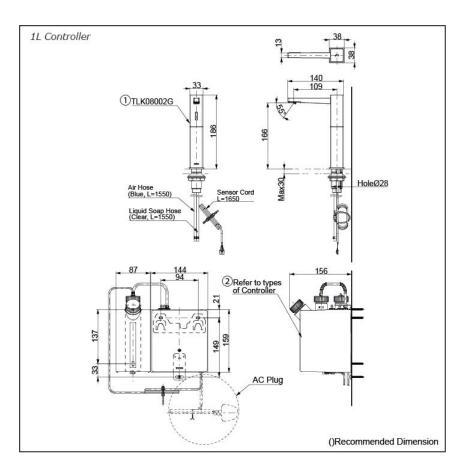

### arts description

TLK08002G

Spout (Deck Mounted)

#### Controller (BF Plug)

- TLK01101AA Controller & Tank (For 1 Spout) Tank Capacity: 3L
- TLK01102AA Controller & Tank (For 2 Spout) Tank Capacity: 3L
- TLK01103AA Controller & Tank (For 3 Spout) Tank Capacity: 3L
- TLK01104AA Controller & Tank (For 1 Spout) Tank Capacity: 1L

### Controller (C Plug)

- TLK01101TA Controller & Tank (For 1 Spout) Tank Capacity: 3L
- TLK01102TA Controller & Tank (For 2 Spout) Tank Capacity: 3L
- TLK01103TA Controller & Tank (For 3 Spout) Tank Capacity: 3L
- TLK01104TA Controller & Tank (For 1 Spout) Tank Capacity: 1L