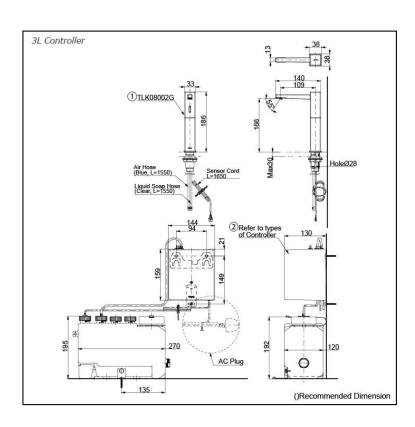

### arts description

TLK08002G

Spout (Deck Mounted)

#### Controller (BF Plug)

- TLK01101AA Controller & Tank (For 1 Spout) Tank Capacity: 3L
- TLK01102AA Controller & Tank (For 2 Spout) Tank Capacity: 3L
- TLK01103AA Controller & Tank (For 3 Spout) Tank Capacity: 3L
- TLK01104AA Controller & Tank (For 1 Spout) Tank Capacity: 1L

### Controller (C Plug)

- TLK01101TA Controller & Tank (For 1 Spout) Tank Capacity: 3L
- TLK01102TA Controller & Tank (For 2 Spout) Tank Capacity: 3L
- TLK01103TA Controller & Tank (For 3 Spout) Tank Capacity: 3L
- TLK01104TA Controller & Tank (For 1 Spout) Tank Capacity: 1L