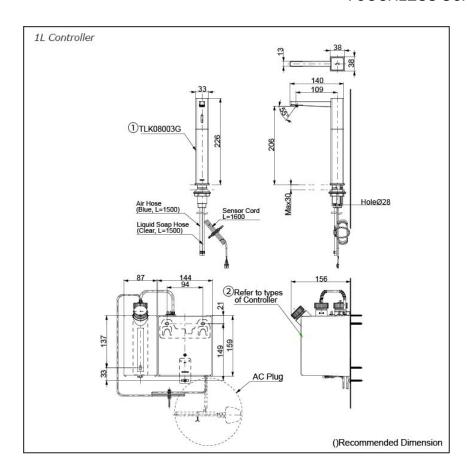

### Parts description

TLK08003G

Spout (Deck Mounted)

#### Controller (BF Plug)

- TLK01101AA Controller & Tank (For 1 Spout) Tank Capacity: 3L
- TLK01102AA Controller & Tank (For 2 Spout) Tank Capacity: 3L
- TLK01103AA Controller & Tank (For 3 Spout) Tank Capacity: 3L
- TLK01104AA Controller & Tank (For 1 Spout) Tank Capacity: 1L

### Controller (C Plug)

- TLK01101TA Controller & Tank (For 1 Spout) Tank Capacity: 3L
- TLK01102TA Controller & Tank (For 2 Spout) Tank Capacity: 3L
- TLK01103TA Controller & Tank (For 3 Spout) Tank Capacity: 3L
- TLK01104TA Controller & Tank (For 1 Spout) Tank Capacity: 1L