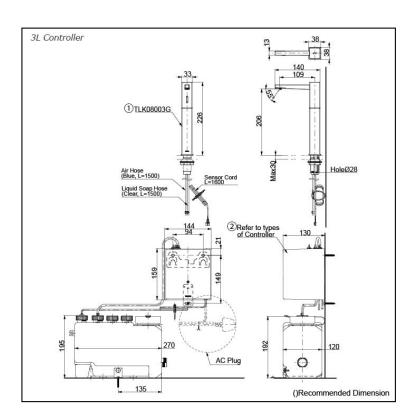

### Parts description

TLK08003G

Spout (Deck Mounted)

#### Controller (BF Plug)

- TLK01101AA Controller & Tank (For 1 Spout) Tank Capacity: 3L
- TLK01102AA Controller & Tank (For 2 Spout) Tank Capacity: 3L
- TLK01103AA Controller & Tank (For 3 Spout) Tank Capacity: 3L
- TLK01104AA Controller & Tank (For 1 Spout) Tank Capacity: 1L

### Controller (C Plug)

- TLK01101TA Controller & Tank (For 1 Spout) Tank Capacity: 3L
- TLK01102TA Controller & Tank (For 2 Spout) Tank Capacity: 3L
- TLK01103TA Controller & Tank (For 3 Spout) Tank Capacity: 3L
- TLK01104TA Controller & Tank (For 1 Spout) Tank Capacity: 1L